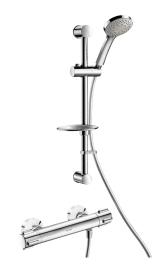

## SECURITHERM securitouch thermostatic shower kit

Ref. H9739KIT

Shower kit with thermostatic mixer

SECURITHERM securitouch thermostatic shower kit - Ref. H9739KIT

SECURITHERM dual control thermostatic shower kit:

- Sliding shower head holder (ref. 813) on a chrome-plated riser rail (ref. 821) with soap dish and flexible shower hose (ref. 836T1).
- Shower hose retaining collar (ref. 830).

Mixer ideal for healthcare facilities, retirement and care homes, hospitals and