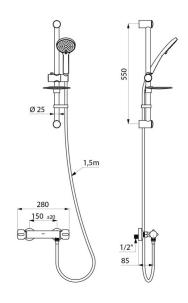

Flow rate regulated at 9 lpm.

Chrome-plated brass body with CLASSIC controls.

M1/2" shower outlet.

Filters and non-return valves integrated in F3/4" inlets.

Mixer with offset STOP/CHECK wall connectors, M1/2" M3/4".

## **TECHNICAL CHARACTERISTICS**

SECURITHERM securitouch thermostatic shower kit - Ref. H9739KIT

| Connector           | M1/2"                          |
|---------------------|--------------------------------|
| Technology          | SECURITHERM thermostatic mixer |
| Width               | 280mm                          |
| Flow rate           | 9 lpm                          |
| Temperature limiter | Yes                            |
| Finish              | Chrome-plated brass            |
| Norms               | ACS ①                          |
| Warranty            | 30 g<br>WARRANTY               |
| Repairability       | 50° geranadility               |