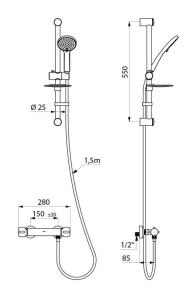

Flow rate regulated at 9 lpm.

Chrome-plated brass body with CLASSIC controls.

M1/2" shower outlet.

Filters and non-return valves integrated in F3/4" inlets.

Mixer with offset STOP/CHECK wall connectors, M1/2" M3/4".

- Sliding shower head holder (ref. 813) on a chrome-plated riser rail (ref. 821) with soap dish and flexible shower hose (ref. 836T1).
- Shower hose retaining collar (ref. 830).

Mixer ideal for healthcare facilities, retirement and care homes, hospitals and

## **TECHNICAL CHARACTERISTICS**

SECURITHERM securitouch thermostatic shower kit - Ref. H9739KIT

| M1/2"                          |
|--------------------------------|
| SECURITHERM thermostatic mixer |
| 280mm                          |
| 9 lpm                          |
| Yes                            |
| Chrome-plated brass            |
| ACS ①                          |
| 30 WARRANTY                    |
| 50 g                           |
|                                |