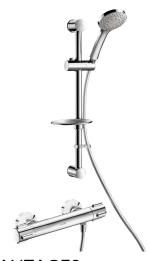

## SECURITHERM securitouch thermostatic shower kit

Ref. H9739KIT

Shower kit with thermostatic mixer

SECURITHERM securitouch thermostatic shower kit - Ref. H9739KIT

SECURITHERM dual control thermostatic shower kit:

- Sliding shower head holder (ref. 813) on a chrome-plated riser rail (ref. 821) with soap dish and flexible shower hose (ref. 836T1).
- Shower hose retaining collar (ref. 830).

Mixer ideal for healthcare facilities, retirement and care homes, hospitals and