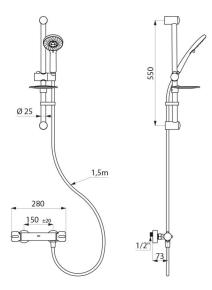

## **TECHNICAL CHARACTERISTICS**

Shower kit with thermostatic mixer - Ref. H9739SKIT

| Connector           | M1/2"                          |
|---------------------|--------------------------------|
| Technology          | SECURITHERM thermostatic mixer |
| Depth               | 73mm                           |
| Length              | 281mm                          |
| Width               | 280mm                          |
| Flow rate           | 9 lpm                          |
| Temperature limiter | Yes                            |
| Finish              | Chrome-plated brass            |
| Norms               | ACS                            |
| Warranty            | 30 H                           |