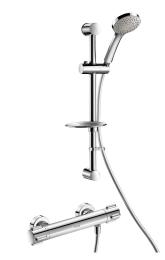

#### DESCRIPTION

Shower kit with thermostatic mixer - Ref. H9739SKIT

SECURITHERM dual control thermostatic shower kit:

• Shower mixer with scale-resistant, thermostatic cartridge: Mixer with anti-scalding failsafe: shuts off automatically if cold water supply fails.

• Sliding shower head holder (ref. 813) on a chrome-plated riser rail (ref. 821) with soap dish and flexible shower hose (ref. 836T1).

• Shower hose retaining collar (ref. 830).

Mixer ideal for healthcare facilities, retirement and care homes, hospitals and clinics.

Thermostatic mixer suitable for people with reduced mobility. Shower kit with 30-year warranty.