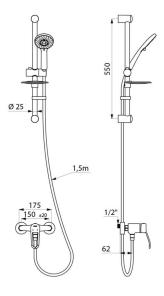

### **TECHNICAL CHARACTERISTICS**

| Shower kit with mechanical mixer - Ref. 2539SKIT |                       |
|--------------------------------------------------|-----------------------|
| Connector                                        | M1/2"                 |
| Depth                                            | 162mm                 |
| Width                                            | 175mm                 |
| Flow rate                                        | 9 lpm                 |
| Finish                                           | Chrome-plated brass   |
| Norms                                            | ACS                   |
| Warranty                                         | <b>30</b><br>WARRANTY |
| Repairability                                    | SO                    |