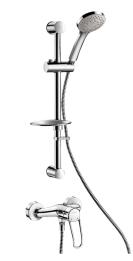

#### DESCRIPTION

Shower kit with mechanical mixer - Ref. 2539SKIT

Shower riser rail with mechanical shower mixer:
Shower riser kit with shower mixer with Ø 40mm ceramic cartridge.
Mixer with pre-set maximum temperature limiter.
Flow rate limited to 9 lpm at 3 bar.
Chrome-plated brass body with long sculptured lever.
M1/2" shower outlet with integrated non-return valve.
Mixer with offset standard connectors, M1/2" M3/4".
Sliding shower head holder (ref. 813 on a chrome-plated riser rail (ref. 821) with soap dish and flexible shower hose (ref. 834T1).
Shower head retaining collar (ref. 830).
Mixer suitable for healthcare facilities, retirement homes, hospitals and clinics.
Mixer suitable for people with reduced mobility.
Shower riser rail with 30-year warranty.