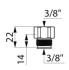

## TECHNICAL CHARACTERISTICS

Connectors with non-return valves - Ref. C151AH75

| Connector | FM3/8"              |
|-----------|---------------------|
| Finish    | Chrome-plated brass |
| Norms     | ACS ①               |