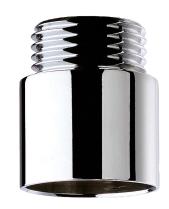

## **DESCRIPTION**

Connectors with non-return valves - Ref. C151AH75

Connectors with a filter and non-return valve for FM3/8" flexibles.

Prevent any backflow of contaminated water into the system. Prevent cross flow of cold and hot water.

Chrome-plated brass. Supplied in packs of 2.