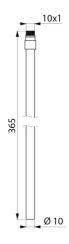

## **Copper tails**

Ref. 811610.2P

M10 X 1, L. 365mm

## **DESCRIPTION**

Copper tails - Ref. 811610.2P

Soft-tempered copper tails M10 X 1, L. 365mm to supply mixer 2620.

Can be installed instead of PEX flexibles. Improves efficiency of thermal shocks. Supplied in packs of 2.

## **TECHNICAL CHARACTERISTICS**

Copper tails - Ref. 811610.2P

| Length | 365mm  |
|--------|--------|
| Finish | Copper |

© DELABIE https://www.delabie.co.uk