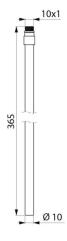

## **Copper tails**

Ref. 811610.2P

M10 X 1, L. 365mm

## **DESCRIPTION**

Copper tails - Ref. 811610.2P

Soft-tempered copper tails M10 X 1, L. 365mm to supply mixer 2620. Can be installed instead of PEX flexibles. Improves efficiency of thermal shocks. Supplied in packs of 2.

## **TECHNICAL CHARACTERISTICS**

Copper tails - Ref. 811610.2P

| Length | 365mm  |
|--------|--------|
| Finish | Copper |

© DELABIE https://www.delabie.co.uk