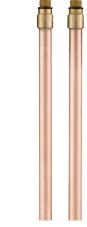

## **Copper tails**

Ref. 811610.2P

M10 X 1, L. 365mm

## **DESCRIPTION**

Copper tails - Ref. 811610.2P

Soft-tempered copper tails M10 X 1, L. 365mm to supply mixer 2620. Can be installed instead of PEX flexibles. Improves efficiency of thermal shocks. Supplied in packs of 2.