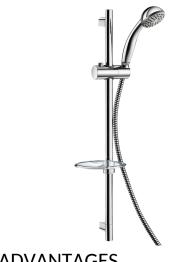

## **DESCRIPTION**

Single jet shower kit - Ref. 801

Single jet shower kit:

- chrome-plated stainless steel shower rail Ø 22mm, overall length 700mm with 590mm centres, can be cut to size,
- a sliding shower head holder, can be adjusted in height and inclined,
- transparent soap dish,
- smooth, BICOLOR PVC flexible hose in food-grade metallo-plastic PVC, L. 1.50m (ref. 834T1),
- chrome-plated scale-resistant single jet shower head Ø 70mm, rain effect (ref. 811).