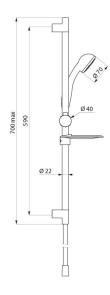

## Single jet shower kit

Ref. 801

Ø 22mm rail

## **DESCRIPTION**

Single jet shower kit - Ref. 801

Single jet shower kit:

- chrome-plated stainless steel shower rail Ø 22mm, overall length 700mm with 590mm centres, can be cut to size,
- a sliding shower head holder, can be adjusted in height and inclined,
- transparent soap dish,
- smooth, BICOLOR PVC flexible hose in food-grade metallo-plastic PVC, L. 1.50m (ref. 834T1),
- chrome-plated scale-resistant single jet shower head Ø 70mm, rain effect (ref. 811).

## TECHNICAL CHARACTERISTICS

Single jet shower kit - Ref. 801

| Length | 700mm         |
|--------|---------------|
| Finish | chrome-plated |

https://www.delabie.co.uk

© DELABIE