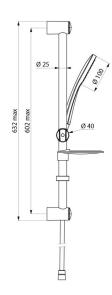

## Single jet shower kit

Ref. 806

Ø 25mm rail

## **DESCRIPTION**

Single jet shower kit - Ref. 806

Single jet shower kit includes:

- chrome-plated stainless steel shower rail Ø 25mm, overall length 632mm with 602mm centres, can be cut to size,
- a sliding shower head holder, can be adjusted in height and inclined,
- chrome-plated soap dish,smooth BICOLOR PVC flexible hose in food-grade metalloplastic PVC, L. 1.50m (ref. 834T1),
- scale-resistant ABS chrome-plated single jet shower head  $\emptyset$ 100mm: rain effect (ref. 815).
- shower hose retaining collar (ref. 830).

## TECHNICAL CHARACTERISTICS

Single jet shower kit - Ref. 806

| Length | 632mm         |
|--------|---------------|
| Finish | Chrome-plated |

© DELABIE