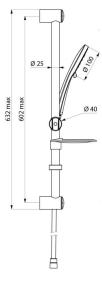

## 5-jet shower kit

Ref. 803

Ø 25mm rail

DESCRIPTION

5-jet shower kit - Ref. 803

Shower kit with 5 jets:

- chrome-plated stainless steel shower rail Ø 25mm, overall length 632mm with 602mm centres, can be cut to size,

## TECHNICAL CHARACTERISTICS

5-jet shower kit - Ref. 803

Length

632mm

Finish

Chrome-plated