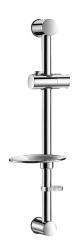

## **Chrome-plated shower rail**

Ref. 821

With soap dish and hose retaining collar

## **DESCRIPTION**

Chrome-plated shower rail - Ref. 821

Chrome-plated stainless steel shower rail  $\emptyset$  25mm, overall length 632mm, centres can be adjusted up to 602mm, can be cut to size. Adjustable, tilting chrome-plated shower head holder. Shower hose retaining collar. Chrome-plated soap dish.