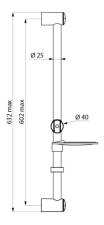

## **DESCRIPTION**

Chrome-plated shower rail - Ref. 821

Chrome-plated stainless steel shower rail  $\emptyset$  25mm, overall length 632mm, centres can be adjusted up to 602mm, can be cut to size. Adjustable, tilting chrome-plated shower head holder. Shower hose retaining collar. Chrome-plated soap dish.

## **TECHNICAL CHARACTERISTICS**

Chrome-plated shower rail - Ref. 821

| Length | 632mm         |
|--------|---------------|
| Finish | Chrome-plated |

© DELABIE https://www.delabie.co.uk