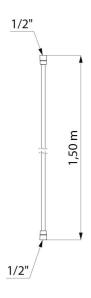

## **TECHNICAL CHARACTERISTICS**

SILVER flexible shower hose - Ref. 836T1

| Connector | FF1/2"     |
|-----------|------------|
| Length    | 1.50m      |
| Finish    | Smooth PVC |
| Norms     | ACS        |