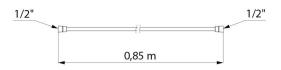

## TECHNICAL CHARACTERISTICS

BICOLOR flexible shower hose - Ref. 834T3

| Connector | FF1/2"     |
|-----------|------------|
| Length    | 0.85m      |
| Finish    | Smooth PVC |
| Norms     | ACS        |