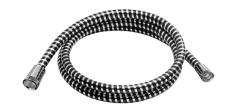

## **BICOLOR flexible shower hose**

Ref. 834T3

Smooth PVC flexible hose FF1/2"

## **DESCRIPTION**

BICOLOR flexible shower hose - Ref. 834T3

Smooth, metalloplastic food grade PVC, BICOLOR flexible shower hose, FF1/2", L.  $0.85 \, \mathrm{m}$ .

Easy to maintain and limits bacterial retention.

Thick PVC hose reinforced by thread polyester conforms to European standard EN 1113.

Food grade PVC inner tube.

Chrome-plated, conical brass connectors 1/2".

Will withstand strain (50kg), bending and twisting.