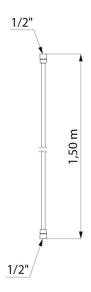

## **TECHNICAL CHARACTERISTICS**

BICOLOR flexible shower hose - Ref. 834T1

| Connector | FF1/2"     |
|-----------|------------|
| Length    | 1.50m      |
| Finish    | Smooth PVC |
| Norms     | ACS        |