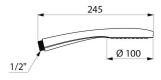

## TECHNICAL CHARACTERISTICS

Chrome-plated single jet shower head M1/2" - Ref. 815

| Length   | 245mm             |
|----------|-------------------|
| Diameter | 100mm             |
| Finish   | Chrome-plated ABS |
| Norms    | <b>19</b> (0)     |