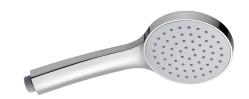

## Chrome-plated single jet shower head M1/2"

Ref. 815

Ø 22mm

## **DESCRIPTION**

M1/2" shower head, Ø 100mm.

Chrome-plated single jet shower head M1/2" - Ref. 815

Shower head made from chrome-plated ABS. Single jet: rain effect. Manual system for removing limescale: scale deposits can be removed by rubbing the nipples.

## **ADVANTAGES**

Suitable for all flexible shower hoses

Manual system for removing limescale

Non-slip grip