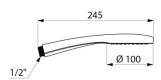

## TECHNICAL CHARACTERISTICS

Chrome-plated single jet shower head M1/2" - Ref. 815

| Length   | 245mm             |
|----------|-------------------|
| Diameter | 100mm             |
| Finish   | Chrome-plated ABS |
| Norms    | <b>u</b> <u>0</u> |