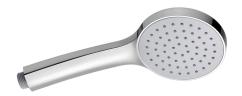

## Chrome-plated single jet shower head M1/2"

Ref. 815

Ø 22mm

## **DESCRIPTION**

Chrome-plated single jet shower head M1/2" - Ref. 815

M1/2" shower head, Ø 100mm. Shower head made from chrome-plated ABS. Single jet: rain effect.

Manual system for removing limescale: scale deposits can be removed by rubbing the nipples.

## **ADVANTAGES**

Suitable for all flexible shower hoses

Manual system for removing limescale

Non-slip grip