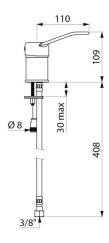

## TECHNICAL CHARACTERISTICS

Mechanical mixer for remote control - Ref. 2542

| Connector           | F3/8"                        |
|---------------------|------------------------------|
| Temperature limiter | YES                          |
| Finish              | Chrome-plated brass          |
| Norms               | ACS ① 🗓                      |
| Warranty            | 30 gg                        |
| Repairability       | <b>50</b> 質<br>REPAIRABILITY |
|                     |                              |