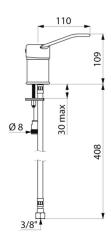

## TECHNICAL CHARACTERISTICS

Mechanical mixer for remote control - Ref. 2542

| Connector           | F3/8"               |
|---------------------|---------------------|
| Temperature limiter | YES                 |
| Finish              | Chrome-plated brass |
| Norms               | ACS 🔘 🗓             |
| Warranty            | 30 gg<br>WARRANTY   |
| Repairability       | 50 g                |
|                     |                     |