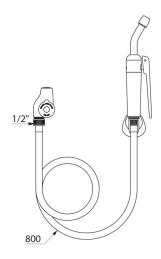

## **Complete bed pan cleaner**

Ref. 2592

With stopcock M1/2"

DESCRIPTION

Complete bed pan cleaner - Ref. 2592

Complete bed pan cleaner with stopcock with ceramic discs. Integrated back flow prevention device and non-return valve. White, opaque reinforced PVC flexible hose, FF1/2" L. 0.80m. HOSPITAL bed pan cleaner with inverted hand spray: water flows when trigger is released (shut off the stopcock after use to avoid the flexible remaining under constant pressure) with removable nozzle at a 30° angle. White, wall-mounted hook with screw. 30-year warranty.