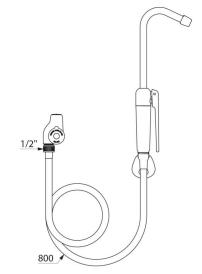

## **DESCRIPTION**

Complete bed pan cleaner - Ref. D275065

Complete bed pan cleaner with stopcock with ceramic discs. Integrated back flow prevention device and non-return valve. White, opaque reinforced PVC flexible hose, FF1/2" L. 0.80m. HYGIÉNA bed pan cleaner with standard hand spray with removable nozzle at a  $65^\circ$  angle.

## **TECHNICAL CHARACTERISTICS**

Complete bed pan cleaner - Ref. D275065

| Connector     | M1/2"               |
|---------------|---------------------|
| Finish        | Chrome-plated brass |
| Warranty      | WARRANTY            |
| Repairability | 50 g                |