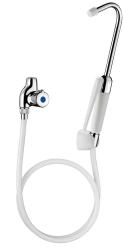

## **DESCRIPTION**

Complete bed pan cleaner - Ref. D275065

Complete bed pan cleaner with stopcock with ceramic discs. Integrated back flow prevention device and non-return valve. White, opaque reinforced PVC flexible hose, FF1/2" L. 0.80m. HYGIÉNA bed pan cleaner with standard hand spray with removable nozzle at a  $65^\circ$  angle.

White, wall-mounted hook with screw. 30-year warranty.

## **ADVANTAGES**

Integrated back flow prevention device

Non-return valve prevents pollution of the system

Opaque flexible prevents germs developing

Non-slip polypropylene for an easy grip