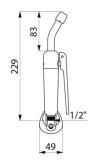

## TECHNICAL CHARACTERISTICS

HOSPITAL bed pan cleaner with inverted hand spray - Ref. 15846

| Connector     | M1/2"               |
|---------------|---------------------|
| Height        | 229mm               |
| Finish        | Chrome-plated brass |
| Warranty      | 30 S                |
| Repairability | 50 g                |
|               |                     |