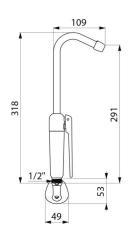

## TECHNICAL CHARACTERISTICS

HYGIÉNA trigger-operatedhand spray - Ref. 434065

| Connector     | M1/2"                |
|---------------|----------------------|
| Height        | 318mm                |
| Finish        | Chrome-plated brass  |
| Warranty      | 30 g                 |
| Repairability | 50 S<br>REPARABILITY |