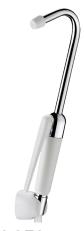

## HYGIÉNA triggeroperatedhand spray

Ref. 434065

With removable nozzle at a 65° angle

HYGIÉNA trigger-operatedhand spray - Ref. 434065

HYGIÉNA bed pan cleaner with standard hand spray and removable nozzle at a 65° angle.

Powerful jet for cleaning bed pans thoroughly with reduced risk of splashing. Chrome-plated brass and white polypropylene.

Supplied with white, wall-mounted hook with screw.

## **ADVANTAGES**

Powerful jet for effective cleaning

Nozzle can be removed for cleaning

Non-slip polypropylene for an easy grip