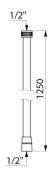

## White, reinforced PVC flexible hose

Ref. 434125

L. 1.25m

## TECHNICAL CHARACTERISTICS

White, reinforced PVC flexible hose - Ref. 434125

| Connector | FF1/2"    |
|-----------|-----------|
| Length    | 1.25m     |
| Finish    | White PVC |

© DELABIE https://www.delabie.co.uk