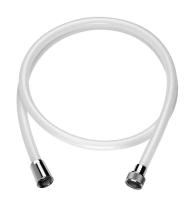

## White, reinforced PVC flexible hose

Ref. 434125

L. 1.25m

## **DESCRIPTION**

White, reinforced PVC flexible hose - Ref. 434125

White, opaque, reinforced PVC flexible hose, FF1/2" L. 1.25m. Prevents the development of germs or algae due to the light. Rotating nuts FF1/2" prevent the flexible from twisting. Pre-mounted unions provide a waterproof seal.

## TECHNICAL CHARACTERISTICS

White, reinforced PVC flexible hose - Ref. 434125

| Connector | FF1/2"    |
|-----------|-----------|
| Length    | 1.25m     |
| Finish    | White PVC |

© DELABIE https://www.delabie.co.uk