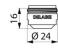

## TECHNICAL CHARACTERISTICS

Hygienic BIOSAFE outlet M24/100 - Ref. 923024

| Connector | M24/100                          |
|-----------|----------------------------------|
| Flow rate | 5 lpm                            |
| Finish    | Hostaform® - chrome-plated brass |
| Norms     | ACS ①                            |