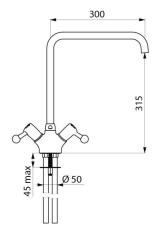

### Single hole mixer - 100 lpm - Ref. 5610

| Height            | 385mm               |
|-------------------|---------------------|
| Drop height       | 315mm               |
| Spout length      | 300mm               |
| Flow rate         | 100 lpm             |
| Finish            | Chrome-plated brass |
|                   | ·                   |
| Norms             | ACS                 |
| Norms<br>Warranty | ACS                 |