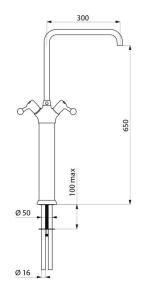

#### Single hole mixer - 100 lpm - Ref. 5612

| Height          | 715mm               |
|-----------------|---------------------|
| Drop height     | 650mm               |
| Spout length    | 300mm               |
| Flow rate       | 100 lpm             |
|                 |                     |
| Finish          | Chrome-plated brass |
| Finish<br>Norms | Chrome-plated brass |
|                 | -                   |