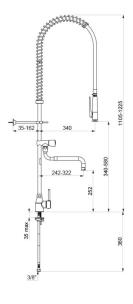

#### Pre-rinse set with mixer - Ref. 6692

| Connector         | F3/8"                                    |
|-------------------|------------------------------------------|
| Height            | 1105 - 1225 mm                           |
| Drop height       | 340 - 580mm                              |
| Flow rate         | 16 lpm bib tap; 9 lpm via the hand spray |
| Width to the wall | 35 - 162mm                               |
| Finish            | Chrome-plated brass                      |
| Norms             | ACS 📜 🙆                                  |
| Warranty          | 30 Mar                                   |
| Repairability     | 50<br>RESARABILITY                       |