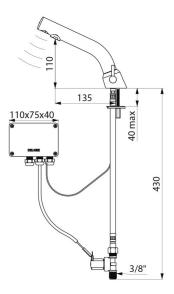

#### **BINOPTIC MIX electronic mixer - Ref. 378MCH**

| Supply        | 230/12V mains supply |
|---------------|----------------------|
| Connector     | M3/8"                |
| Technology    | Electronic           |
| Drop height   | 110mm                |
| Spout length  | 135mm                |
| Flow rate     | 3 lpm                |
| Norms         | ACS CE               |
| Warranty      | 30 MARRANTY          |
| Repairability | 500<br>REPAIRABILITY |