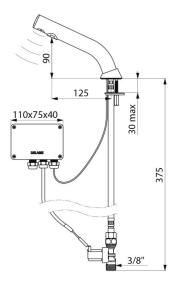

## **TECHNICAL CHARACTERISTICS**

| <b>BINOPTIC electronic tap</b> | - Ref. 378015 |
|--------------------------------|---------------|
|--------------------------------|---------------|

| Supply        | 230/12V mains supply |
|---------------|----------------------|
| Connector     | M3/8"                |
| Technology    | Electronic           |
| Drop height   | 90mm                 |
| Spout length  | 125mm                |
| Flow rate     | 3 lpm                |
| Norms         | ACS 🤇 E 💆 🙆 🔊 🗈 😁    |
| Warranty      | 30 EX                |
| Repairability | FEDALABILITY         |