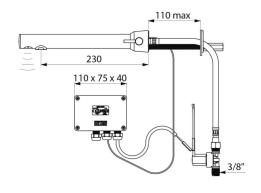

#### BINOPTIC MIX electronic mixer - Ref. 379MCH

Cross wall electronic basin mixer:

Independent IP65 electronic control unit.

230/12V mains supply with transformer.

Flow rate pre-set at 3 lpm at 3 bar, can be adjusted from 1.4 to 6 lpm.

Filters and solenoid valves M3/8".

Chrome-plated brass body.

Chrome-plated spout for cross wall installation ≤110mm Cable for sensor, flexibles and mounting all pass through the same hole.

Anti-blocking safety.

#### **BINOPTIC MIX electronic mixer - Ref. 379MCH**

| Supply        | 230/12V mains supply        |
|---------------|-----------------------------|
| Connector     | M3/8"                       |
| Technology    | Electronic                  |
| Spout length  | 230mm                       |
| Flow rate     | 3 lpm                       |
| Norms         | ACS CE W 🔘 😩 🚨              |
| Warranty      | 30 g<br>WARRANTY            |
| Repairability | <b>50</b> 隻<br>REPARABILITY |
|               |                             |