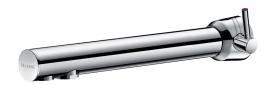

#### BINOPTIC MIX electronic mixer - Ref. 379MCH

Cross wall electronic basin mixer:

Independent IP65 electronic control unit.

230/12V mains supply with transformer.

Flow rate pre-set at 3 lpm at 3 bar, can be adjusted from 1.4 to 6 lpm.

Filters and solenoid valves M3/8".

Chrome-plated brass body.

Chrome-plated spout for cross wall installation ≤110mm Cable for sensor, flexibles and mounting all pass through the same hole.

Anti-blocking safety.

Spout with smooth interior and low volume of water (reduces bacterial niches).

Side temperature control with standard lever and adjustable maximum temperature limiter.

Suitable for people with reduced mobility.