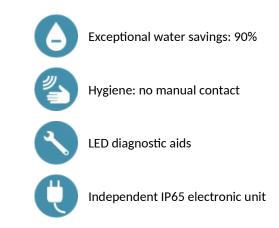

### DESCRIPTION

BINOPTIC electronic tap - Ref. 379D13

Cross wall electronic basin mixer: Independent IP65 electronic control unit. 230/12V mains supply with transformer. Flow rate pre-set at 3 lpm at 3 bar, can be adjusted from 1.4 to 6 lpm. Scale-resistant flow straightener. Adjustable duty flush (pre-set flush ~60 seconds every 24 hours after last use). Active, infrared presence detection, sensor at the end of the spout optimises detection. Filters and solenoid valves M3/8". Chrome-plated brass body. Chrome-plated spout L.135mm for cross wall installation  $\leq$  190 mm. Cable for sensor, L. 1.20mm, flexibles and mounting all pass through the same hole. Anti-blocking security. Spout with smooth interior and low volume of water (reduces niches where bacteria can develop). Suitable for people with reduced mobility.

#### ADVANTAGES