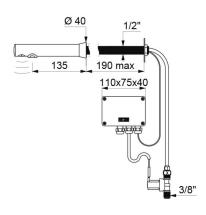

### DESCRIPTION

BINOPTIC electronic tap - Ref. 379D13

Cross wall electronic basin mixer: Independent IP65 electronic control unit. 230/12V mains supply with transformer. Flow rate pre-set at 3 lpm at 3 bar, can be adjusted from 1.4 to 6 lpm. Scale-resistant flow straightener. Adjustable duty flush (pre-set flush ~60 seconds every 24 hours after last use). Active, infrared presence detection, sensor at the end of the spout optimises detection. Filters and solenoid valves M3/8". Chrome-plated brass body. Chrome-plated spout L.135mm for cross wall installation  $\leq$  190 mm. Cable for sensor, L. 1.20mm, flexibles and mounting all pass through the same hole. Anti-blocking security. Spout with smooth interior and low volume of water (reduces niches where bacteria can develop). Suitable for people with reduced mobility.

#### BINOPTIC electronic tap - Ref. 379D13

| Supply        | 230/12V mains supply |
|---------------|----------------------|
| Connector     | M3/8"                |
| Technology    | Electronic           |
| Spout length  | 135mm                |
| Flow rate     | 3 lpm                |
| Norms         | ACS CE M 🕐 JURAS ⊘   |
| Warranty      | 30 MARRANTY          |
| Repairability | FEDALABILITY         |