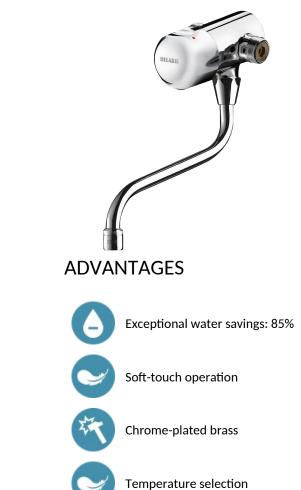

## **TEMPOMIX time flow mixer**

Ref. 798152

DESCRIPTION

Soft-touch operation.

Time flow ~7 seconds.

Swivelling spout.

30-year warranty.

Scale-resistant flow straightener. Solid chrome-plated brass body M¾".

Chrome-plated metal control.

Temperature control and operation via the push-button.

Flow rate pre-set at 3 lpm at 3 bar, can be adjusted from 1.4 - 6 lpm.

| TEMPOMIX time flow mixer - Ref. 798152 |           |
|----------------------------------------|-----------|
| Connector                              | M3/4"     |
| Technology                             | Time flow |
| Height                                 | 180mm     |
| Spout length                           | 180mm     |
| Flow rate                              | 3 lpm     |
| Norms                                  | ACS 📜 🙆 🗓 |
| Warranty                               | <b>30</b> |