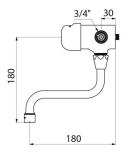

Temperature control and operation via the push-button.

Flow rate pre-set at 3 lpm at 3 bar, can be adjusted from 1.4 - 6 lpm.

| TEMPOMIX time flow mixer - Ref. 798152 |           |
|----------------------------------------|-----------|
| Connector                              | M3/4"     |
| Technology                             | Time flow |
| Height                                 | 180mm     |
| Spout length                           | 180mm     |
| Flow rate                              | 3 lpm     |
| Norms                                  | ACS 📜 🙆 🗓 |
| Warranty                               | <b>30</b> |