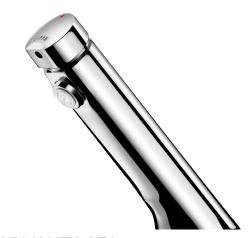

## **TEMPOSOFT 2 time flow tap**

Ref. 740300

Soft-touch operation

## **DESCRIPTION**

TEMPOSOFT 2 time flow tap - Ref. 740300

Deck-mounted time flow basin tap:

Soft-touch operation.

Time flow ~7 seconds.

Flow rate pre-set at 3 lpm at 3 bar, can be adjusted from 1.4 to 6 lpm.

Tamperproof scale-resistant flow straightener.

Chrome-plated brass body M½".

Fixing reinforced by back-nut with 3 stainless steel screws.

Supplied with red and blue markers.

Suitable for people with reduced mobility.