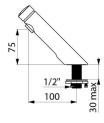

## TECHNICAL CHARACTERISTICS

TEMPOSOFT 2 time flow tap - Ref. 740300

| Connector     | M½"       |
|---------------|-----------|
| Technology    | Time flow |
| Drop height   | 75mm      |
| Spout length  | 100mm     |
| Flow rate     | 3 lpm     |
| Norms         | 🖺 ACS 🔟 🚇 |
| Warranty      | 30 E      |
| Repairability | 50 g      |
|               |           |