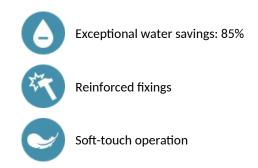

## DESCRIPTION TEMPOSOFT 2 time flow tap - Ref. 740300

Deck-mounted time flow basin tap: Soft-touch operation. Time flow ~7 seconds. Flow rate pre-set at 3 lpm at 3 bar, can be adjusted from 1.4 to 6 lpm. Tamperproof scale-resistant flow straightener. Chrome-plated brass body M½". Fixing reinforced by back-nut with 3 stainless steel screws. Supplied with red and blue markers. Suitable for people with reduced mobility. 30-year warranty.