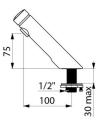

## TECHNICAL CHARACTERISTICS

| TEMPOSOFT 2 time flow tap - Ref. 740300 |             |
|-----------------------------------------|-------------|
| Connector                               | M½"         |
| Technology                              | Time flow   |
| Drop height                             | 75mm        |
| Spout length                            | 100mm       |
| Flow rate                               | 3 lpm       |
| Norms                                   | 🕒 ACS 🔝 🙆 🏵 |
| Warranty                                | 30 MARRANTY |
| Repairability                           | 50 STRAIGHT |