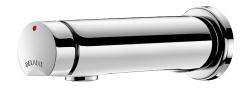

## **TEMPOSOFT 2 time flow tap**

Ref. 741550

Soft-touch operation

## **DESCRIPTION**

TEMPOSOFT 2 time flow tap - Ref. 741550

Wall-mounted time flow basin tap:

Soft-touch operation.

Time flow ~7 seconds.

Flow rate pre-set at 3 lpm at 3 bar, can be adjusted from 1.4 to 6 lpm.

Tamperproof scale-resistant flow straightener.

Solid chrome-plated brass body M½" L. 150mm.

Supplied with red and blue markers.

Suitable for people with reduced mobility.

30-year warranty.

## **ADVANTAGES**

Exceptional water savings: 85%

Smooth design

Soft-touch operation