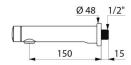

Tamperproof scale-resistant flow straightener.

Solid chrome-plated brass body M½" L. 150mm.

Supplied with red and blue markers.

Suitable for people with reduced mobility.

30-year warranty.

## TECHNICAL CHARACTERISTICS

TEMPOSOFT 2 time flow tap - Ref. 741550

| M½"       |
|-----------|
| Time flow |
| 150mm     |
| 3 lpm     |
| ACS 🚇 🖺 🕒 |
| 30 S      |
| 50 E      |
|           |

© DELABIE