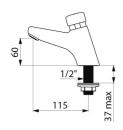

## TECHNICAL CHARACTERISTICS

TEMPOSTOP 2 time flow tap - Ref. 702000

| Connector     | M½"           |
|---------------|---------------|
| Technology    | Time flow     |
| Drop height   | 60mm          |
| Spout length  | 115mm         |
| Flow rate     | 3 lpm         |
| Norms         | ACS 🕚 🗓       |
| Warranty      | 30 S WARRANTY |
| Repairability | 50g           |
|               |               |