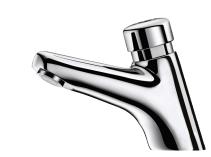

## **TEMPOSTOP 2 time flow tap**

Ref. 702000

Time flow tap

TEMPOSTOP 2 time flow tap - Ref. 702000

Deck-mounted time flow basin tap:

Time flow ~7 seconds.

Flow rate pre-set at 3 lpm at 3 bar, can be adjusted from 1.4 to 6 lpm.

Scale-resistant flow straightener.

Chrome-plated brass body M½".

Fixing with back-nut.

30-year warranty.