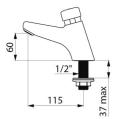

## **TECHNICAL CHARACTERISTICS**

| TEMPOSTOP 2 time flow tap - Ref. 702000 |                         |
|-----------------------------------------|-------------------------|
| Connector                               | M½"                     |
| Technology                              | Time flow               |
| Drop height                             | 60mm                    |
| Spout length                            | 115mm                   |
| Flow rate                               | 3 lpm                   |
| Norms                                   | ACS 🙆 🖪                 |
| Warranty                                | <b>SOUR</b><br>WARRANTY |