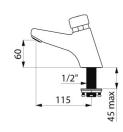

## TECHNICAL CHARACTERISTICS

TEMPOSTOP 2 time flow tap - Ref. 702301

| Connector    | M½"       |
|--------------|-----------|
| Technology   | Time flow |
| Drop height  | 60mm      |
| Spout length | 115mm     |
| Flow rate    | 3 lpm     |
| Norms        | ACS 🗓 🗓   |
| Warranty     | 30 g      |
|              |           |