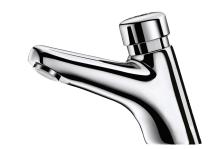

## **TEMPOSTOP 2 time flow tap**

Ref. 702301

(AB) Anti-blocking model

TEMPOSTOP 2 time flow tap - Ref. 702301

Deck-mounted time flow basin mixer:

Time flow ~7 seconds.

Flow rate pre-set at 3 lpm at 3 bar, can be adjusted from 1.4 to 6 lpm.

Tamperproof scale-resistant flow straightener.

Chrome-plated brass body M½".

AB anti-blocking system: water will flow only when the push-button is released.

30-year warranty.