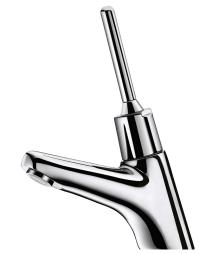

## DESCRIPTION

TEMPOSTOP 2 time flow tap - Ref. 702400

Deck-mounted time flow lever-operated basin tap: Time flow ~7 seconds. Flow rate pre-set at 3 lpm at 3 bar, can be adjusted from 1.4 to 6 lpm. Tamperproof scale-resistant flow straightener. Chrome-plated brass body M½". Fixing reinforced by back-nut with 3 stainless steel screws. Lever control (soft-touch operation). Suitable for people with reduced mobility. 30-year warranty.