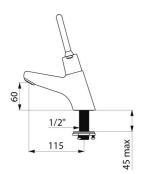

## TECHNICAL CHARACTERISTICS

| TEMPOSTOP 2 time flow tap - Ref. 702400 |                                 |
|-----------------------------------------|---------------------------------|
| Connector                               | M <sup>1</sup> ⁄ <sub>2</sub> " |
| Technology                              | Time flow                       |
| Drop height                             | 60mm                            |
| Spout length                            | 115mm                           |
| Flow rate                               | 3 lpm                           |
| Norms                                   | ACS 🗓 🔘                         |
| Warranty                                | 30 HA                           |
| Repairability                           | SOUR REPAIRABILITY              |