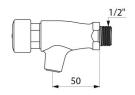

## TECHNICAL CHARACTERISTICS

TEMPOSTOP time flow tap - Ref. 746001

| Connector    | M½"         |
|--------------|-------------|
| Technology   | Time flow   |
| Spout length | 50mm        |
| Flow rate    | 3 lpm       |
| Norms        | ACS 🚇 🖫     |
| Warranty     | 30 WARRANTY |
|              |             |