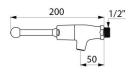

## TECHNICAL CHARACTERISTICS

TEMPOSTOP time flow tap - Ref. 746410

| B |
|---|
|   |
|   |