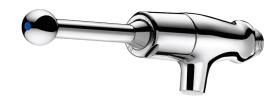

## **TEMPOSTOP** time flow tap

Ref. 746410

## **DESCRIPTION**

TEMPOSTOP time flow tap - Ref. 746410

Wall-mounted lever-operated time flow tap:

Time flow ~7 seconds.

Flow rate pre-set at 3 lpm at 3 bar, can be adjusted from 1.4 to 6 lpm.

Scale-resistant tamperproof flow straightener.

Chrome-plated brass M½".

Lever-operated (soft-touch operation).

30-year warranty.