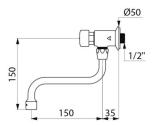

## **TECHNICAL CHARACTERISTICS**

| TEMPOSTOP | time flow tap | - Ref. | 748150 |
|-----------|---------------|--------|--------|
|           |               |        |        |

| Connector    | M½"         |
|--------------|-------------|
| Technology   | Time flow   |
| Height       | 150mm       |
| Spout length | 150mm       |
| Flow rate    | 3 lpm       |
| Norms        | ACS 🙆 🖪     |
| Warranty     | 30 MARRANTY |