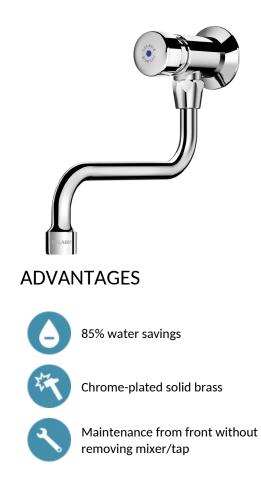

## **TEMPOSTOP time flow tap**

Ref. 748150

DESCRIPTION

Time flow ~15 seconds.

Suitable for wash tubs. 30-year warranty.

Chrome-plated brass body M<sup>1</sup>/<sub>2</sub>".

TEMPOSTOP time flow tap - Ref. 748150

Tamperproof scale-resistant flow straightener.

Wall-mounted time flow basin tap with swivel spout:

Flow rate pre-set at 3 lpm at 3 bar, can be adjusted from 1.4 to 6 lpm.