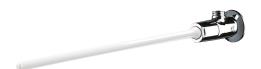

## **TEMPOGENOU time flow tap**

Ref. 734100

**Knee-operated** 

## **DESCRIPTION**

TEMPOGENOU time flow tap - Ref. 734100

Knee-operated time flow basin valve:

Time flow ~7 seconds.

Flow rate pre-set at 3 lpm at 3 bar, can be adjusted from 1.4 to 6 lpm.

Reinforced control lever.

Wall-mounted chrome-plated fixing plate.

Cold or mixed water supply.

Chrome-plated brass body M½".

Angled model for wall inlet  $M\frac{1}{2}$ ".

30-year warranty.