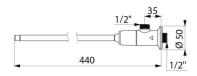

## TECHNICAL CHARACTERISTICS

TEMPOGENOU time flow tap - Ref. 734100

| Connector  | M½"         |
|------------|-------------|
| Technology | Time flow   |
| Length     | 440mm       |
| Flow rate  | 3 lpm       |
| Norms      | ACS WRAS () |
| Warranty   | 30 g        |