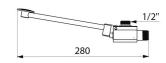

## **TECHNICAL CHARACTERISTICS**

MIXFOOT instant mixer - Ref. 739100

| Connector  | M½"     |
|------------|---------|
| Technology | Instant |
| Length     | 280mm   |
| Norms      | ACS (Q) |
| Warranty   | 30 g    |