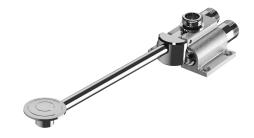

## MIXFOOT instant mixer

Ref. 739100

Pedal-operated

## **DESCRIPTION**

MIXFOOT instant mixer - Ref. 739100

Foot-operated basin mixer with instant flow: Instant automatic shut-off.
Pedal can be raised for cleaning the floor.
Adjustable pedal height.
Fixing with 4 screws.
Filters.

Pre-set mixing can be adjusted: half open for cold water and fully open for mixed water (pedal against floor). Floor-mounted  $M\frac{1}{2}$ ".

30-year warranty.

## **ADVANTAGES**

Exceptional water savings: 85%

Foot-operated, instant flow

Total hygiene: no manual contact