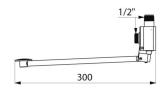

## TECHNICAL CHARACTERISTICS

MIXFOOT instant mixer - Ref. 739102

| Connector  | M½"     |
|------------|---------|
| Technology | Instant |
| Length     | 300mm   |
| Norms      | ACS ①   |
| Warranty   | 30 g    |