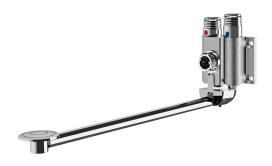

## **MIXFOOT** instant mixer

Ref. 739102

Pedal-operated

## **DESCRIPTION**

MIXFOOT instant mixer - Ref. 739102

Foot-operated basin mixer with instant flow: Instant automatic shut-off.

Pedal can be raised for cleaning the floor.

Adjustable pedal height.

Fixing with 4 screws.

Filters.

Pre-set mixing can be adjusted: half open for cold water and fully open for mixed water (pedal against floor).

Wall-mounted M½".

30-year warranty.