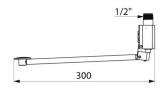

## TECHNICAL CHARACTERISTICS

MONOFOOT instant shut-off tap - Ref. 736102

| Connector  | M1/2"   |
|------------|---------|
| Technology | Instant |
| Length     | 300mm   |
| Norms      | ACS ①   |
| Warranty   | 30 g    |
| Warranty   | 30g     |