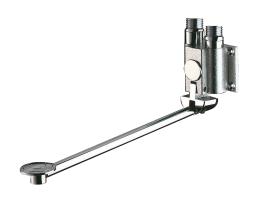

## MONOFOOT instant shut-off tap

Ref. 736102

Pedal-operated

## **DESCRIPTION**

MONOFOOT instant shut-off tap - Ref. 736102

Foot-operated basin valve with instant flow Instant automatic shut-off.
Pedal can be raised for cleaning the floor.
Adjustable pedal height.
Fixing with 4 screws.
Filter.
Cold or mixed water supply.
Wall-mounted M½".
30-year warranty.