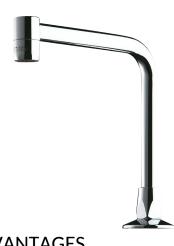

# **Fixed tubular spout**

Ref. 204001

L.150mm, H.170mm

### Fixed tubular spout - Ref. 204001

Tubular spout Ø 16mm, M½". L. 150mm, H. 170mm Chrome-plated brass. Spout with smooth interior (reduces niches where bacteria can develop). Scale-resistant flow straightener regulated at 3 lpm. 30-year warranty.