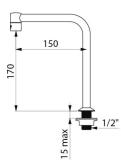

# **Fixed tubular spout**

Ref. 204001

L.150mm, H.170mm

### Fixed tubular spout - Ref. 204001

Tubular spout Ø 16mm, M½". L. 150mm, H. 170mm Chrome-plated brass. Spout with smooth interior (reduces niches where bacteria can develop). Scale-resistant flow straightener regulated at 3 lpm. 30-year warranty.

#### Fixed tubular spout - Ref. 204001

| Connector | M½"        |
|-----------|------------|
| Height    | 170mm      |
| Length    | 150mm      |
| Flow rate | 3 lpm      |
| Norms     | () ACS     |
| Warranty  | 30 MARANTY |