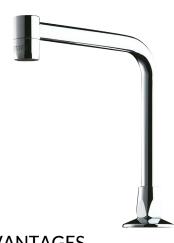

# **Fixed tubular spout**

Ref. 204001

L.150mm, H.170mm

### Fixed tubular spout - Ref. 204001

Tubular spout Ø 16mm, M½". L. 150mm, H. 170mm Chrome-plated brass. Spout with smooth interior (reduces niches where bacteria can develop). Scale-resistant flow straightener regulated at 3 lpm. 30-year warranty.