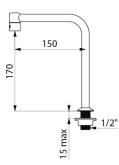

# **Fixed tubular spout**

Ref. 204001

L.150mm, H.170mm

### Fixed tubular spout - Ref. 204001

Tubular spout Ø 16mm, M½". L. 150mm, H. 170mm Chrome-plated brass. Spout with smooth interior (reduces niches where bacteria can develop). Scale-resistant flow straightener regulated at 3 lpm. 30-year warranty.

#### Fixed tubular spout - Ref. 204001

| Connector     | M½"   |
|---------------|-------|
| Height        | 170mm |
| Length        | 150mm |
| Flow rate     | 3 lpm |
| Norms         | ACS   |
| Warranty      | 30 M  |
| Repairability |       |