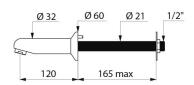

## **DESCRIPTION**

Fixed spout with plate - Ref. 947151

Spout Ø 32mm, M1/2".

L. 120mm.

For cross wall installation for walls  $\leq$  165mm, with anti-rotating pin.

Threaded rod can be cut-to-size.

Chrome-plated solid brass.

## TECHNICAL CHARACTERISTICS

Fixed spout with plate - Ref. 947151

| Connector    | M1/2"     |
|--------------|-----------|
| Length       | 165mm     |
| Spout length | 120mm     |
| Flow rate    | 3 lpm     |
| Norms        | ACS WWRAS |
| Warranty     | 30 g      |