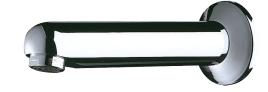

## Fixed spout with plate

Ref. 947151

L.120mm

## **DESCRIPTION**

Fixed spout with plate - Ref. 947151

Spout Ø 32mm, M1/2".

L. 120mm.

For cross wall installation for walls  $\leq$  165mm, with anti-rotating pin.

Threaded rod can be cut-to-size.

Chrome-plated solid brass.