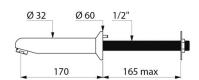

## **DESCRIPTION**

Fixed spout with plate - Ref. 947157

Spout Ø 32mm, M½".

L. 170mm.

For cross wall installation for walls ≤ 165mm, with anti-rotating pin.

Threaded rod can be cut-to-size.

Chrome-plated solid brass.

## **TECHNICAL CHARACTERISTICS**

Fixed spout with plate - Ref. 947157

| Connector     | M½"          |
|---------------|--------------|
| Length        | 165mm        |
| Spout length  | 170mm        |
| Flow rate     | 3 lpm        |
| Norms         | ACS ( www.as |
| Warranty      | 30 g         |
| Repairability | 50 g         |
|               |              |