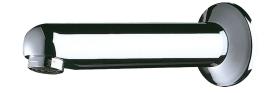

## Fixed spout with plate

Ref. 947157

L. 170mm

## **DESCRIPTION**

Fixed spout with plate - Ref. 947157

Spout Ø 32mm, M½".

L. 170mm.

For cross wall installation for walls ≤ 165mm, with anti-rotating pin.

Threaded rod can be cut-to-size.

Chrome-plated solid brass.